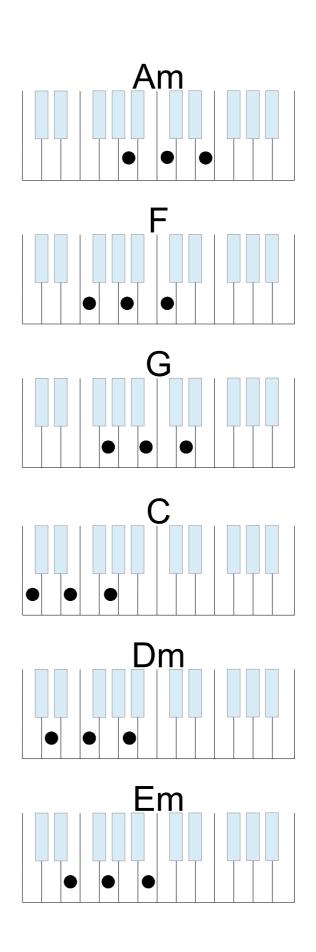

Mellanspel x2

Am C If this is to end in fire, Dm G Then we shall all burn together, Am C Watch the flames climb higher, G Dm Into the night. Am C Calling out father oh, G F Stand by and we will, Dm Em Watch the flames burn on and on, F G The mountainside,

 $\begin{array}{ccc} & Am & F \\ \text{Now I see fire,} \\ G & Am \\ \text{Inside the mountain.} \\ & Am & F \\ \text{I see fire,} \\ G & Am \\ \text{Burning the trees.} \\ & Am & F \\ \text{And I see fire,} \\ G & Am \\ \text{Hollowing souls.} \\ & Am & F \\ \text{I see fire,} \\ G & Dm \\ \text{Blood in the breeze.} \end{array}$ 

And if the night is burning, C G I will cover my eyes, Dm Am For if the dark returns, C G Then my brothers will die. Dm Am And as the sky is falling down, C G It crashed into this lonely town. Dm C And with that shadow upon the ground, F G I hear my people screaming out. Am F And, I see fire, G Am Inside the mountain. Am F I see fire, G Am Burning the trees. Am F And I see fire, G Am Hollowing souls. Am F I see fire, G Am Blood in the breeze. Am I see fire, F G (Oh you know I saw a city burning.) Am Fire. Am And I see fire G F (Feel the heat upon my skin.) Am Fire. Am And I see fire, F G ooooooooooooooooooohhhhhhhhhhhhh Am Fire. Am F And I see fire burn on and on, G Am The mountainside.

Am

Dm

Now I see fire...

Intro och mellanspel Am F G Am Vers Am C |G Dm | Am C G Dm Am C |G F Dm Em F G Refräng Am F G Am Am F G Am Am F G Am Am F |G Dm Dm Stick |Dm Am |C G Dm Am C G Dm Am |C G Dm C |F G Sista refrängen Am F G Am