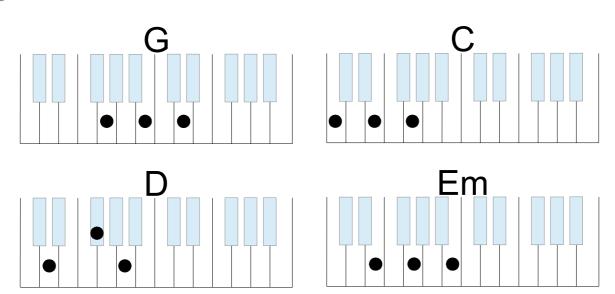

# Ackorden Intro, mellanspel, outro IG IC D I IG IC D I Vers IG IC D I IG IC D I IEM D IC G I IEM D IC G I IEM G IEM G I IEM D I